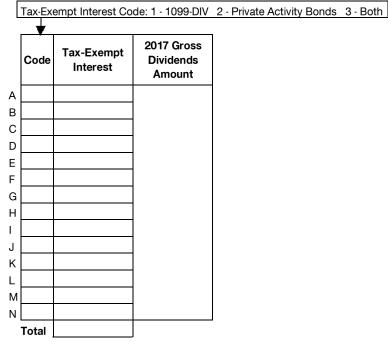

-----------------------------------------------------------------------------------------------------------------------------------------------------------------------------------------------------------------------------------------------------------------------------------------------------------------------------------------------------------------------------------------------------------------------------------------------------------------------------------------------------------------------------------------------------------------------------------------------------------------------------------------------------------------------------------------------------------------------------------------------------------------------------------------------------------------------------|



### **Enter Any Additional Information:**

### Note: List all items sold during the year on Form 7.

| 2018 |  |
|------|--|

6

| Name of Business:                                                                                                                                                                                                                                                                                                                                            |                     |             |
|---------------------------------------------------------------------------------------------------------------------------------------------------------------------------------------------------------------------------------------------------------------------------------------