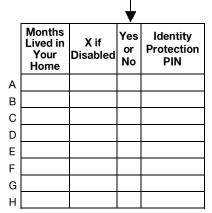

### **Dependent Information:**

|   | First Name and Initial | Last Name | Social Security<br>Number | Date of Birth<br>(Mo/Da/Yr) | Date of Death<br>(Mo/Da/Yr) | Relationship to<br>Taxpayer |
|---|------------------------|-----------|---------------------------|-----------------------------|-----------------------------|-----------------------------|
| А |                        |           |                           |                             |                             |                             |
| В |                        |           |                           |                             |                             |                             |
| С |                        |           |                           |                             |                             |                             |
| D |                        |           |                           |                             |                             |                             |
| Е |                        |           |                           |                             |                             |                             |
| F |                        |           |                           |                             |                             |                             |
| G |                        |           |                           |                             |                             |                             |
| н |                        |           |                           |                             |                             |                             |